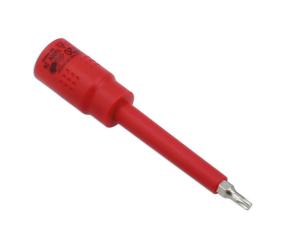

## Insulated Extra Long Star Bit Socket 3/8"D T20

A fully insulated long reach, 3/8" drive, T20 Star\* socket bit suitable for use on TORX\* fixings. Manufactured to IEC60900 standards, for safe operator use on live circuits up to 1000v AC and 1500v DC, making them ideal for use by electricians, auto electricians or mechanics working on hybrid and electric vehicles.

## **Additional Information**

- Size: T20 x 3/8"D. Overall length: 122mm.
- VDE certified. Manufactured to IEC60900 standards, for safe operator use on live voltages up to 1000V AC / 1500V DC.
- · Manufactured from chrome vanadium.
- Suitable for use with the Laser Tools fully insulated 3/8"D ratchet (Part No. 8414) & fully insulated click type torque wrench (Part No.
- Additional sizes available, please see Part No. 8917 (T15), 8919 (T25), 8920 (T27), 8921 (T30) & 8922 (T40).