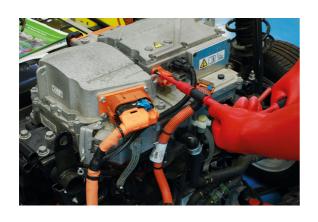

## Insulated Extra Long Star Bit Socket 3/8"D T20

A fully insulated long reach, 3/8" drive, T20 Star\* socket bit suitable for use on TORX\* fixings. Manufactured to IEC60900 standards, for safe operator use on live circuits up to 1000v AC and 1500v DC, making them ideal for use by electricians, auto electricians or mechanics working on hybrid and electric vehicles.