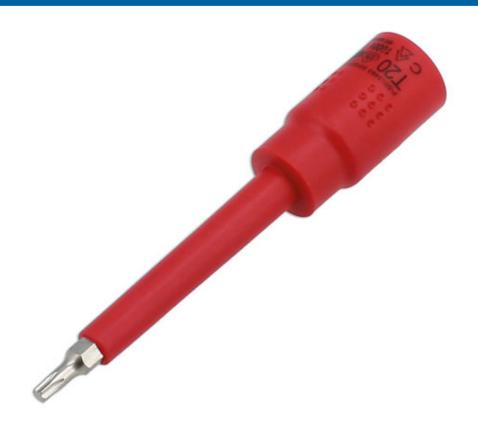

## Insulated Extra Long Star Bit Socket 3/8"D T20

A fully insulated long reach, 3/8" drive, T20 Star\* socket bit suitable for use on TORX\* fixings. Manufactured to IEC60900 standards, for safe operator use on live circuits up to 1000v AC and 1500v DC, making them ideal for use by electricians, auto electricians or mechanics working on hybrid and electric vehicles.

## **Additional Information**

- Size: T20 x 3/8"D. Overall length: 122mm.
- VDE certified. Manufactured to IEC60900 standards, for safe operator use on live voltages up to 1000V AC / 1500V DC.
- · Manufactured from chrome vanadium.
- Suitable for use with the Laser Tools fully insulated 3/8"D ratchet (Part No. 8414) & fully insulated click type torque wrench (Part No.
- Additional sizes available, please see Part No. 8917 (T15), 8919 (T25), 8920 (T27), 8921 (T30) & 8922 (T40).