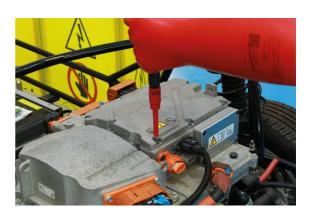

## Insulated Extra Long Star Bit Socket 3/8"D T20

A fully insulated long reach, 3/8" drive, T20 Star\* socket bit suitable for use on TORX\* fixings. Manufactured to IEC60900 standards, for safe operator use on live circuits up to 1000v AC and 1500v DC, making them ideal for use by electricians, auto electricians or mechanics working on hybrid and electric vehicles.

## **Additional Information**

- Size: T20 x 3/8"D. Overall length: 122mm.
- VDE certified. Manufactured to IEC60900 standards, for safe operator use on live voltages up to 1000V AC / 1500V DC.
- · Manufactured from chrome vanadium.
- Suitable for use with the Laser Tools fully insulated 3/8"D ratchet (Part No. 8414) & fully insulated click type torque wrench (Part No.
- Additional sizes available, please see Part No. 8917 (T15), 8919 (T25), 8920 (T27), 8921 (T30) & 8922 (T40).